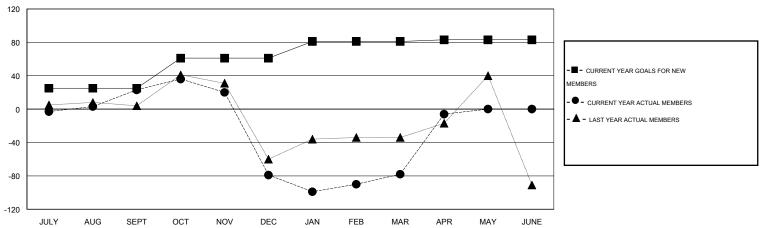

#### GOALS AND ACTUAL MEMBERS CUMULATIVE

| DROPPED CLUBS: 6  DROPPED MEMBERS |          | 46 CLUBS OF 84 ADDED 1 OR MORE NEW MEMBERS | GENDER DISTRIBUTION  MALE 1,491 (83.95%)  FEMALE 285 (16.05%) |           |
|-----------------------------------|----------|--------------------------------------------|---------------------------------------------------------------|-----------|
| DECEASED CLUB CANCELLED           | 2<br>112 | CLICK HERE FOR HEALTH ASSESSMENT DATA      | FAMILY UNIT MEMBERS HEAD OF HOUSEHOLD                         |           |
| OTHER TOTAL                       | 238      |                                            | NON-HEAD OF HOUSEHOLD                                         | 93<br>118 |