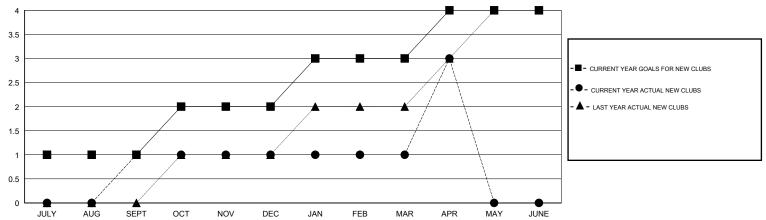

hsf{CA}\;6$ 

| Clubs  RESULTS FOR 2014-2015 |   |   |   |    | Members  RESULTS FOR 2014-2015 |    |    |     |      |
|------------------------------|---|---|---|----|--------------------------------|----|----|-----|------|
|                              |   |   |   |    |                                |    |    |     |      |
| JULY/AUG/SEPT                | 1 | 1 | 0 | 1  | JULY/AUG/SEPT                  | 25 | 58 | 35  | 23   |
| OCT/NOV/DEC                  | 1 | 0 | 5 | -5 | OCT/NOV/DEC                    | 36 | 36 | 138 | -102 |
| JAN/FEB/MAR                  | 1 | 0 | 1 | -1 | JAN/FEB/MAR                    | 20 | 50 | 49  | 1    |
| APR/MAY/JUNE                 | 1 | 2 | 0 | 2  | APR/MAY/JUNE                   | 2  | 88 | 16  | 72   |

### GOALS AND ACTUAL NEW CLUBS CUMULATIVE



#### GOALS AND ACTUAL MEMBERS CUMULATIVE



| DROPPED CLUBS: 6  DROPPED MEMBERS |          | 46 CLUBS OF 84 ADDED 1 OR MORE NEW MEMBERS | GENDER DISTRIBUTION  MALE 1,491 (83.95%)  FEMALE 285 (16.05%) |           |
|-----------------------------------|----------|--------------------------------------------|---------------------------------------------------------------|-----------|
| DECEASED CLUB CANCELLED           | 2<br>112 | CLICK HERE FOR HEALTH ASSESSMENT DATA      | FAMILY UNIT MEMBERS HEAD OF HOUSEHOLD                         |           |
| OTHER TOTAL                       | 238      |                                            | NON-HEAD OF HOUSEHOLD                                         | 93<br>118 |